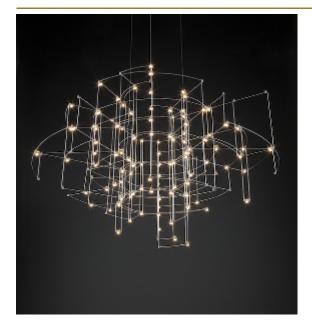

## SPECTRE SUSPENSION

by Jan Pauwels

Various Halorings visible on a cloudy day. An asymmetric composition of various rings but completely in balance. The circuitboards have leds on both sides. 2/3 of the light goes down and 1/3 goes up.