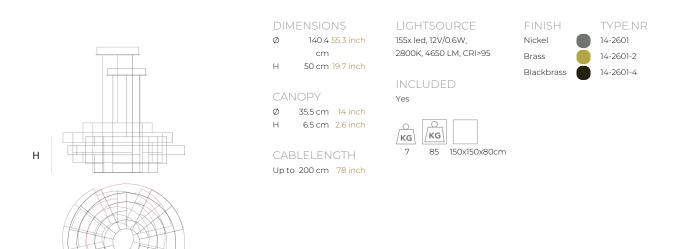

Ø

| TYPE               | Suspension                                                                                                                                                                                                     |
|--------------------|----------------------------------------------------------------------------------------------------------------------------------------------------------------------------------------------------------------|
| STANDARD           | Black canopy with cover plate in matching colour of the fixture. Leading and trailing edge<br>dimmable. Nickel, natural brass, blackened natural brass. Brass will turn darker in time and<br>can show stains. |
| OPTIONAL           | 2400K.                                                                                                                                                                                                         |
| TRANSFORMER/DRIVER | SCPower KVF-12100-TDW                                                                                                                                                                                          |
| DIMMING            | leading and trailing edge                                                                                                                                                                                      |
| CLASSIFICATION     | UL no<br>IP20 yes                                                                                                                                                                                              |