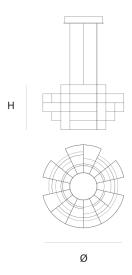

DIMENSIONS

100.539.6 inch

62.5 cm 24.6 inch

CANOPY

35.5 cm 14 inch 6.5 cm 2.6 inch

CABLELENGTH Up to 200 cm 78 inch

142x led. 12V/0.6W. 2800K, 4260 LM, CRI>95

INCLUDED