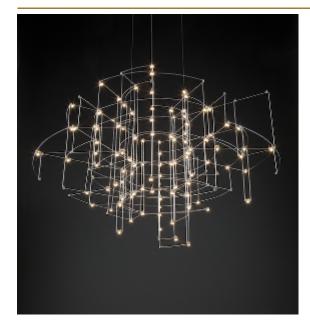

## SPECTRE SUSPENSION

by Jan Pauwels

Various Halorings visible on a cloudy day. An asymmetric composition of various rings but completely in balance. The circuitboards have leds on both sides. 2/3 of the light goes down and 1/3 goes up.