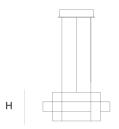

Ø

DIMENSIONS

Ø 80.3 cm 31.6 inchH 37.5 cm 14.8 inch

CANOPY

Ø 35.5 cm 14 inchH 6.5 cm 2.6 inch

CABLELENGTH
Up to 200 cm 78 inch

LIGHTSOURCE

89x led, 12V/0.6W, 2800K, 2670 LM, CRI >95