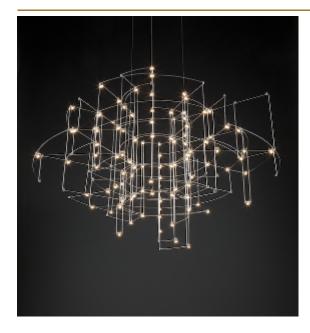

## SPECTRE SUSPENSION

by Jan Pauwels

Various Halorings visible on a cloudy day. An asymmetric composition of various rings but completely in balance. The circuitboards have leds on both sides. 2/3 of the light goes down and 1/3 goes up.

Ø

DIMENSIONS

Ø 80.3 cm 31.6 inchH 37.5 cm 14.8 inch

CANOPY

Ø 35.5 cm 14 inchH 6.5 cm 2.6 inch

CABLELENGTH
Up to 200 cm 78 inch

LIGHTSOURCE

89x led, 12V/0.6W, 2800K, 2670 LM, CRI >95