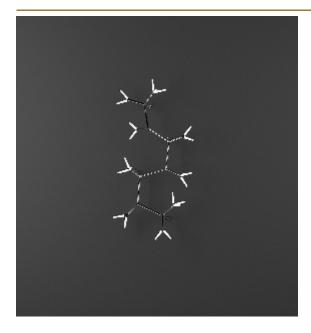

#### LAMP by Daniel Becker

There are many preconfigured standard models and sets of Sparks suspension or Sparks wall lamp for the basic needs. Every module can be rotated freely in 360°, making the whole system easily adaptable to every possible situation. Assembling is easy due to the prewired modules that can be plugged together.

DIMENSIONS FINISH TYPE.NR 9x led. 4.6W. 2700K. 14-15306-1 L 120 cm 47.2 inch Aluminium 240 cm 94.5 inch 3384 LM, CRI>90 Н polished W 90 cm 35.4 inch White 14-15306 INCLUDED CANOPY Yes L 35 cm 13.8 inch 5 cm 2 inch Н ے KG KG W 10 cm 3.9 inch 18 57x57x57cm CABLELENGTH Up to 0 cm 0 inch