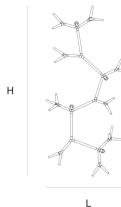

#### LAMP by Daniel Becker

There are many preconfigured standard models and sets of Sparks suspension or Sparks wall lamp for the basic needs. Every module can be rotated freely in 360°, making the whole system easily adaptable to every possible situation. Assembling is easy due to the prewired modules that can be plugged together.

DIMENSIONS FINISH TYPE.NR 9x led. 4.6W. 2700K. 14-15306-1 L 120 cm 47.2 inch Aluminium 240 cm 94.5 inch 3384 LM, CRI>90 Н polished W 90 cm 35.4 inch White 14-15306 INCLUDED CANOPY Yes L 35 cm 13.8 inch 5 cm 2 inch Н ے KG KG W 10 cm 3.9 inch 18 57x57x57cm CABLELENGTH Up to 0 cm 0 inch