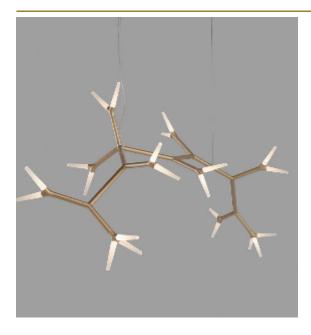

# SPARKS P05 SUSPENSION by Daniel Becker

There are many preconfigured standard models and sets of Sparks suspension or Sparks wall lamp for the basic needs. Every module can be rotated freely in 360°, making the whole system easily adaptable to every possible situation. Assembling is easy due to the prewired modules that can be plugged together.