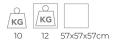

#### CANOPY

L 35 cm 13.8 inch H 5 cm 2 inch W 10 cm 3.9 inch

CABLELENGTH
Up to 0 cm 0 inch

#### IGHTSOURCE

10x led, 4.6W, 2700K, 3760 LM

INCLUDED

Yes

LIG

FINISH Aluminium polished

White

TYPE.NR