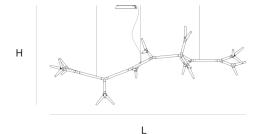

## Product data sheet

Date: December 22nd 2024





# SPARKS P05 SUSPENSION by Daniel Becker

There are many preconfigured standard models and sets of Sparks suspension or Sparks wall lamp for the basic needs. Every module can be rotated freely in 360°, making the whole system easily adaptable to every possible situation. Assembling is easy due to the prewired modules that can be plugged together.

#### DIMENSIONS

L 300 cm 118.1 inch H 80 cm 31.5 inch W 100 cm 39.4 inch

#### CANOPY

L 35 cm 13.8 inch H 5 cm 2 inch W 10 cm 3.9 inch

CABLELENGTH
Up to 0 cm 0 inch

#### IGHTSOURCE

10x led, 4.6W, 2700K, 3760 LM

INCLUDED

Yes



LIG

FINISH Aluminium polished

White

TYPE.NR

14-15200-1

14-15200



TYPE Suspension

STANDARD The fixture is supplied with driver. Not dimmable

**OPTIONAL** 

TRANSFORMER/DRIVER Meanwell HLG-120H-24B

DIMMING n/a

CLASSIFICATION UL no IP20 yes

ENERGY LABEL led integrated A / A+ / A++

### Quasar Holland BV®

Burgstraat 2 4283GG Giessen The Netherlands T. + 31 - (0)183 - 447887 info@quasar.nl www.quasar.nl