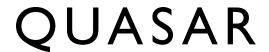

## SPARKS P03 SUSPENSION by Daniel Becker

There are many preconfigured standard models and sets of Sparks suspension or Sparks wall lamp for the basic needs. Every module can be rotated freely in 360°, making the whole system easily adaptable to every possible situation. Assembling is easy due to the prewired modules that can be plugged together.

DIMENSIONS

Ø 137 cm 53.9 inchH 80 cm 31.5 inch

CANOPY

Ø 25 cm 9.8 inchH 5.5 cm 2.2 inch

CABLELENGTH Up to 200 cm 78 inch IGHTSOURCE

9x led, 4.6W, 2700K, 3384 LM

INCLUDED

Yes