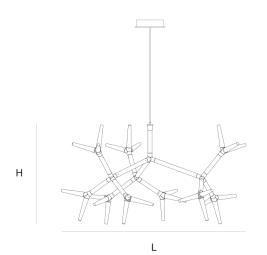

DIMENSIONS

Ø 137 cm 53.9 inchH 80 cm 31.5 inch

CANOPY

Ø 25 cm 9.8 inchH 5.5 cm 2.2 inch

CABLELENGTH Up to 200 cm 78 inch IGHTSOURCE

9x led, 4.6W, 2700K, 3384 LM

INCLUDED

Yes