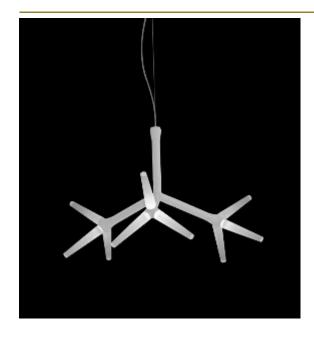

## SPARKS P01 SUSPENDED

LAMP by Daniel Becker

There are many preconfigured standard models and sets of Sparks suspension or Sparks wall lamp for the basic needs. Every module can be rotated freely in 360°, making the whole system easily adaptable to every possible situation. Assembling is easy due to the prewired modules that can be plugged together.

DIMENCIONIC

Ø 78 cm 30.7 inchH 52 cm 20.5 inch

CANOPY

Ø 20 cm 7.9 inchH 5.5 cm 2.2 inch

CABLELENGTH
Up to 200 cm 78 inch

LIGHTSOURCE

3x led, 4.6W, 2700K, 1128

LM