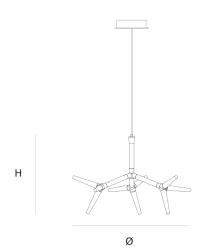

DIMENCIONIC

Ø 78 cm 30.7 inchH 52 cm 20.5 inch

CANOPY

Ø 20 cm 7.9 inchH 5.5 cm 2.2 inch

CABLELENGTH
Up to 200 cm 78 inch

LIGHTSOURCE

3x led, 4.6W, 2700K, 1128

LM