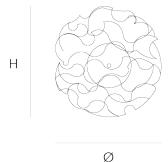

Ø 70 cm 27.6 inch 30 cm 11.8 inch CANOPY Ø 25 cm 9.8 inch 5.5 cm 2.2 inch

CABLELENGTH Up to 200 cm 78 inch 50x led. 12V/0.6W. 2800K, 1500 LM, CRI>95

INCLUDED Yes

KG 83x83x41cm FINISH Nickel

TYPE.NR 11-8922-1 11-8922-2 Blackbrass 11-8922-4