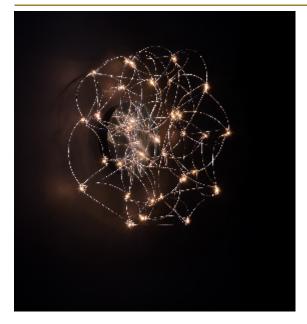

## SIRIO WALL/CEILING LAMP by Jan Pauwels

LED circuit boards and tiny curled metal rods are the only two basic elements of this light fixture. They give the lamp its structure and shape. The circuit boards have leds on both sides. 2/3 of the light goes down and 1/3 goes up.