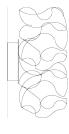

Ø 70 cm 27.6 inch 30 cm 11.8 inch CANOPY Ø 25 cm 9.8 inch 5.5 cm 2.2 inch

CABLELENGTH Up to 200 cm 78 inch 50x led. 12V/0.6W. 2800K, 1500 LM, CRI>95

INCLUDED Yes

KG 83x83x41cm FINISH Nickel

TYPE.NR 11-8922-1 11-8922-2 Blackbrass 11-8922-4