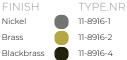

#### wall/ceiling lamp

Black canopy with cover plate in matching colour of the fixture. Leading and trailing edge dimmable. Nickel, natural brass, blackened natural brass. Brass will turn darker in time and can show stains.