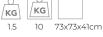

### Product data sheet

Date: December 22nd 2024

# QUASAR



## SIRIO WALL/CEILING

LAMP by Jan Pauwels

LED circuit boards and tiny curled metal rods are the only two basic elements of this light fixture. They give the lamp its structure and shape. The circuit boards have leds on both sides. 2/3 of the light goes down and 1/3 goes up.



Ø



W







TYPE STANDARD

OPTIONAL

#### wall/ceiling lamp

Black canopy with cover plate in matching colour of the fixture. Leading and trailing edge dimmable. Nickel, natural brass, blackened natural brass. Brass will turn darker in time and can show stains.

| TRANSFORMER/DRIVER | SCPower KVF-12030-TDW     |
|--------------------|---------------------------|
| DIMMING            | leading and trailing edge |
| CLASSIFICATION     | UL no<br>IP20 yes         |
| ENERGY LABEL       |                           |
| YEAR OF DESIGN     | 2019                      |

### Quasar Holland BV®

The Netherlands Burgstraat 2 4283GG Giessen T. +31-(0)183-447887 info@quasar.nl www.quasar.nl