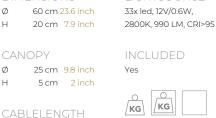

| TRANSFORMER/DRIVER | SCPower KVF-12030-TDW     |
|--------------------|---------------------------|
| DIMMING            | leading and trailing edge |
| CLASSIFICATION     | UL no<br>IP20 yes         |
| ENERGY LABEL       |                           |
| YEAR OF DESIGN     | 2019                      |