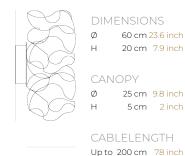

Ø

W

TYPE STANDARD

OPTIONAL

#### wall/ceiling lamp

Black canopy with cover plate in matching colour of the fixture. Leading and trailing edge dimmable. Nickel, natural brass, blackened natural brass. Brass will turn darker in time and can show stains.