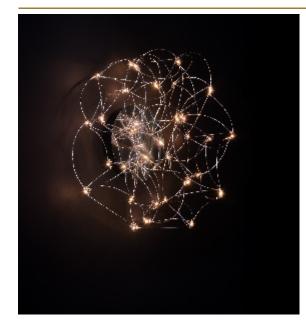

## SIRIO WALL/CEILING

LAMP by Jan Pauwels

LED circuit boards and tiny curled metal rods are the only two basic elements of this light fixture. They give the lamp its structure and shape. The circuit boards have leds on both sides. 2/3 of the light goes down and 1/3 goes up.