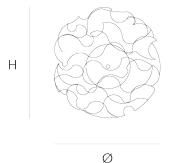

30 cm 11.8 inch Ø 10 cm 3.9 inch CANOPY 14 cm 5.5 inch 4.5 cm 1.8 inch

CABLELENGTH Up to 200 cm 78 inch 14x led. 12V/0.6W. 2800K, 420 LM, CRI>95

INCLUDED Yes

KG KG 34x34x34cm FINISH Nickel

TYPE.NR 11-8915-1 11-8915-2 Blackbrass 11-8915-4