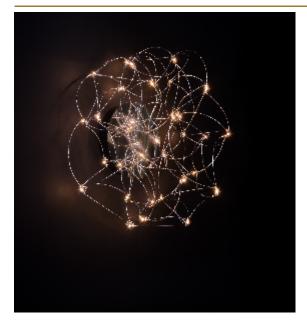

## SIRIO WALL/CEILING LAMP by Jan Pauwels

LED circuit boards and tiny curled metal rods are the only two basic elements of this light fixture. They give the lamp its structure and shape. The circuit boards have leds on both sides. 2/3 of the light goes down and 1/3 goes up.

30 cm 11.8 inch Ø 10 cm 3.9 inch CANOPY 14 cm 5.5 inch 4.5 cm 1.8 inch

CABLELENGTH Up to 200 cm 78 inch 14x led. 12V/0.6W. 2800K, 420 LM, CRI>95

INCLUDED Yes

KG KG 34x34x34cm FINISH Nickel

TYPE.NR 11-8915-1 11-8915-2 Blackbrass 11-8915-4