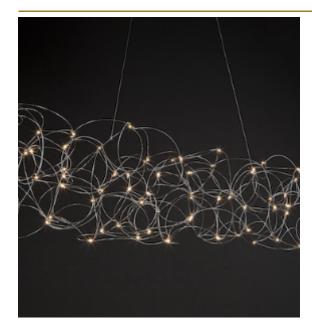

### Pauwels

LED circuit boards and tiny curled metal rods are the only two basic elements of this light fixture. They give the lamp its structure and shape. The circuit boards have leds on both sides. 2/3 of the light goes down and 1/3 goes up.

200 cm 78.7 inch 40 cm 15.7 inch W 40 cm 15.7 inch