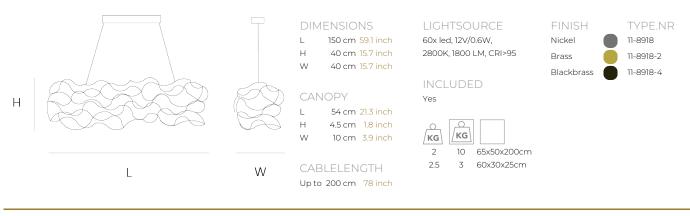

| TYPE               | Suspension                                                                                                                                                                                                     |
|--------------------|----------------------------------------------------------------------------------------------------------------------------------------------------------------------------------------------------------------|
| STANDARD           | Black canopy with cover plate in matching colour of the fixture. Leading and trailing edge<br>dimmable. Nickel, natural brass, blackened natural brass. Brass will turn darker in time and<br>can show stains. |
| OPTIONAL           |                                                                                                                                                                                                                |
| TRANSFORMER/DRIVER | SCPower KVF-12060-TDW                                                                                                                                                                                          |
| DIMMING            | leading and trailing edge                                                                                                                                                                                      |
| CLASSIFICATION     | UL no<br>IP20 yes                                                                                                                                                                                              |
| ENERGY LABEL       |                                                                                                                                                                                                                |
| YEAR OF DESIGN     | 2019                                                                                                                                                                                                           |