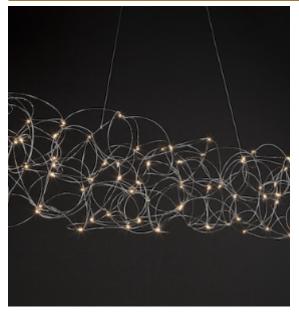

## SIRIO SUSPENSION by Jan

Pauwels

LED circuit boards and tiny curled metal rods are the only two basic elements of this light fixture. They give the lamp its structure and shape. The circuit boards have leds on both sides. 2/3 of the light goes down and 1/3 goes up.