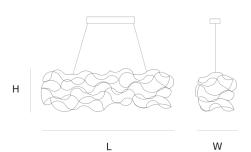

## **Product data sheet**

Date: December 22nd 2024





# SIRIO SUSPENSION by Jan

#### Pauwels

LED circuit boards and tiny curled metal rods are the only two basic elements of this light fixture. They give the lamp its structure and shape. The circuit boards have leds on both sides. 2/3 of the light goes down and 1/3 goes up.



#### DIVIENICIONIC

L 125 cm 49.2 inch H 40 cm 15.7 inch W 40 cm 15.7 inch

#### CANOPY

L 54 cm 21.3 inch H 4.5 cm 1.8 inch W 10 cm 3.9 inch

## CABLELENGTH Up to 200 cm 78 inch

LIGHTSOURCE

50x led, 12V/0.6W, 2800K, 1500 LM, CRI>95

### INCLUDED

Yes

1.5 5 130x65x50cm 2.5 3 60x30x25cm FINISH TYPE.NR

Nickel 11-8909 Brass 11-8909-2 Blackbrass 11-8909-4

TYPE Suspension

Black canopy with cover plate in matching colour of the fixture. Leading and trailing edge
STANDARD dimmable. Nickel, natural brass, blackened natural brass. Brass will turn darker in time and

can show stains.

OPTIONAL

TRANSFORMER/DRIVER SCPower KVF-12030-TDW

DIMMING leading and trailing edge

CLASSIFICATION UL no

IP20 yes

### Quasar Holland BV®

Burgstraat 2 4283GG Giessen The Netherlands T. + 31 - (0)183 - 4478