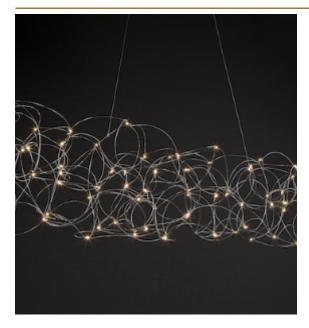

#### Pauwels

LED circuit boards and tiny curled metal rods are the only two basic elements of this light fixture. They give the lamp its structure and shape. The circuit boards have leds on both sides. 2/3 of the light goes down and 1/3 goes up.

#### DIVIENICIONIC

L 125 cm 49.2 inch H 40 cm 15.7 inch W 40 cm 15.7 inch