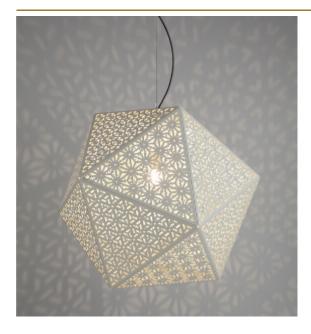

## RONTONTON SUSPENSION by Edward van Vliet

Tribute to the shadow. This light gives a fantastic shadow play on the nearby wall or ceiling. Because of the pattern, the lamp is also beautiful when it is switched off. Available as a suspension, floor and table lamp.

DIMENSIONS

L 50 cm 19.7 inch H 45 cm 17.7 inch

CANOPY

CABLELENGTH Up to 200 cm 78 inch lightsource

1x E27 70W\*

INCLUDED

)

KG KG

FINISH

Brass Black White TYPE.NR 11-5920M

11-5902Z 11-5902W

TYPE Suspension

Fixture is supplied without a bulb. Transparent cable. Floor and table lamp with cord STANDARD switch. Suspension with black canopy and chrome cover plate. Painted white, black or