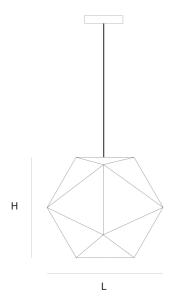

DIMENSIONS

L 50 cm 19.7 inch H 45 cm 17.7 inch

CANOPY

CABLELENGTH Up to 200 cm 78 inch lightsource

1x E27 70W\*

INCLUDED

)

KG KG