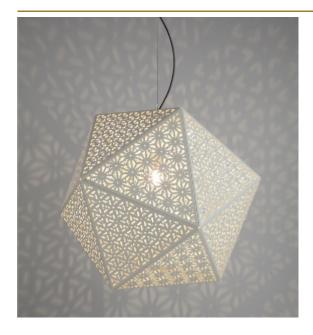

## RONTONTON SUSPENSION by Edward van Vliet

Tribute to the shadow. This light gives a fantastic shadow play on the nearby wall or ceiling. Because of the pattern, the lamp is also beautiful when it is switched off. Available as a suspension, floor and table lamp.