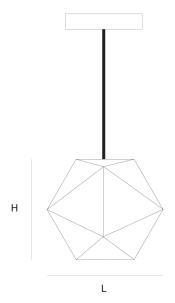

DIMENSIONS

L 15 cm 5.9 inch H 11.5 cm 4.5 inch

CANOPY

Ø 17 cm 6.7 inchH 5 cm 2 inch

CABLELENGTH Up to 200 cm 78 inch lightsource

1x G4, 20W/12V\*

INCLUDED

No