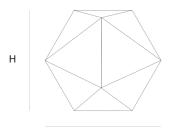

DIMENSIONS

22.5 cm 8.9 inch 18 cm 7.1 inch

CANOPY

CABLELENGTH Up to 0 cm 0 inch

1x G4, 20W/12V\*

INCLUDED

KG

White

34x34x34cm

FINISH

Brass

TYPE.NR 11-5923M

11-5923Z 11-5923W

L

TYPE

Tablelamp