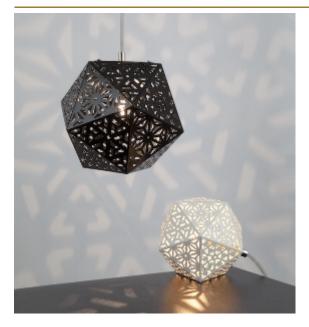

## **RONTONTON** TABLELAMP by Edward van Vliet

Tribute to the shadow. This light gives a fantastic shadow play on the nearby wall or ceiling. Because of the pattern, the lamp is also beautiful when it is switched off. Available as a suspension, floor and table lamp.