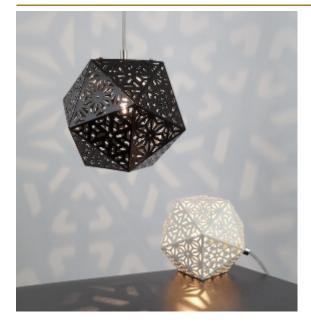

## RONTONTON TABLELAMP by Edward van Vliet

Tribute to the shadow. This light gives a fantastic shadow play on the nearby wall or ceiling. Because of the pattern, the lamp is also beautiful when it is switched off. Available as a suspension, floor and table lamp.