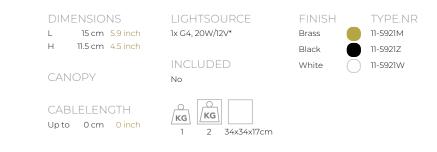

| ТҮРЕ               | Tablelamp                                                                                                                                                                               |
|--------------------|-----------------------------------------------------------------------------------------------------------------------------------------------------------------------------------------|
| STANDARD           | Fixture is supplied without a bulb. Transparent cable. Floor and table lamp with cord<br>switch. Suspension with black canopy and chrome cover plate. Painted white, black or<br>brass. |
| OPTIONAL           |                                                                                                                                                                                         |
| TRANSFORMER/DRIVER | 12 Volt electronic                                                                                                                                                                      |
| DIMMING            | n/a                                                                                                                                                                                     |
| CLASSIFICATION     | UL no<br>IP20 yes                                                                                                                                                                       |

| ENERGY LABEL   | n/a  |
|----------------|------|
| YEAR OF DESIGN | 2009 |