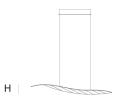

### **DIMENSIONS**

115 cm 45.3 inch 10 cm 3.9 inch W 52 cm 20.5 inch

#### CANOPY

28 cm 11 inch 4.5 cm 1.8 inch 10 cm 3.9 inch

## CABLELENGTH Up to 200 cm 78 inch

41x led 12V/0.6W, 2800K,

1230 LM, CRI>95