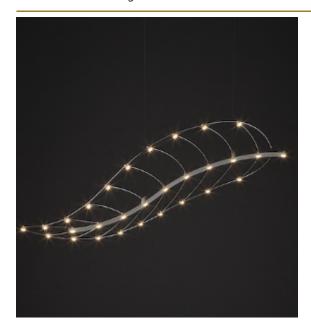

# PHILAE SUSPENSION by Jan

### Pauwels

Autumn storm, falling leaves, make any combination you like. By playing with the length of the cables, and the number and sizes, you create your own lighting installation. The circuit boards have leds on both sides. 2/3 of the light is going downwards and 1/3 is going upwards