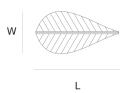

# Product data sheet

Date: January 5th 2025





# PHILAE SUSPENSION by Jan

### Pauwels

Autumn storm, falling leaves, make any combination you like. By playing with the length of the cables, and the number and sizes, you create your own lighting installation. The circuit boards have leds on both sides. 2/3 of the light is going downwards and 1/3 is going upwards





### **DIMENSIONS**

115 cm 45.3 inch 10 cm 3.9 inch W 52 cm 20.5 inch

#### CANOPY

28 cm 11 inch 4.5 cm 1.8 inch 10 cm 3.9 inch

## CABLELENGTH Up to 200 cm 78 inch

41x led 12V/0.6W, 2800K,

1230 LM, CRI>95

## INCLUDED

Yes



FINISH

TYPE.NR Nickel 11-8451-1 11-8451-2 Blackbrass 11-8451-4

TYPE Suspension

STANDARD

2400K. OPTIONAL

TRANSFORMER/DRIVER SCPower KVF-12030-TDW

DIMMING leading and trailing edge

UL no CLASSIFICATION IP20 yes

**ENERGY LABEL** 

# Quasar Holland BV®

Burgstraat 2 4283GG Giessen The Netherlands T. + 31 - (0)183 - 447887 info@quasar.nl www.quasar.nl