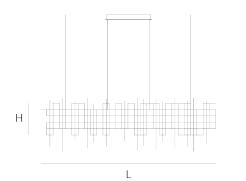

## PARKES SUSPENSION by Jan

Pauwels

All views of the Parkes are different. A-symmetrical but in balance. Modular placed LED circuit boards and tiny metal rods are the only two basic elements of this light fixture. They give the lamp its structure and shape.