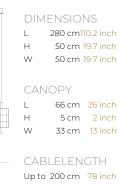

W

TYPESuspensionSTANDARD2400K.OPTIONAL2400K.TRANSFORMER/DRIVERSCPower KVF-12200-TDW 2xDIMMINGIeading and trailing edgeCLASSIFICATIONUL no<br/>iP20 yesENERGY LABELYEAR OF DESIGN