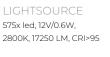

W

TYPESuspensionSTANDARD2400K.OPTIONAL2400K.TRANSFORMER/DRIVERSCPower KVF-12200-TDW 2xDIMMINGIeading and trailing edgeCLASSIFICATIONUL no<br/>iP20 yesENERGY LABELYEAR OF DESIGN