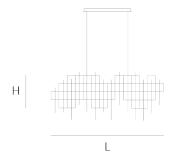

140 cm 55.1 inch 40 cm 15.7 inch 50 cm 19.7 inch

66 cm 26 inch 6.5 cm 2.6 inch 33.5 cm 13.2 inch

CABLELENGTH Up to 200 cm 78 inch

288x led. 12V/0.6W. 2800K, 8640 LM, CRI>95

INCLUDED

Yes

KG 150x60x65cm FINISH Nickel