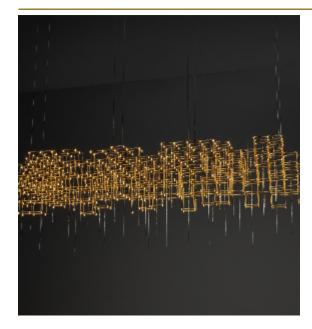

## Pauwels

All views of the Parkes are different. A-symmetrical but in balance. Modular placed LED circuit boards and tiny metal rods are the only two basic elements of this light fixture. They give the lamp its structure and shape.