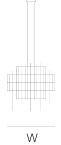

140 cm 55.1 inch 40 cm 15.7 inch 50 cm 19.7 inch

66 cm 26 inch 6.5 cm 2.6 inch 33.5 cm 13.2 inch

CABLELENGTH Up to 200 cm 78 inch

288x led. 12V/0.6W. 2800K, 8640 LM, CRI>95

INCLUDED

Yes

KG 150x60x65cm FINISH Nickel