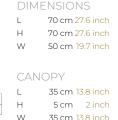

W

35 cm 13.8 inch

CABLELENGTH Up to 200 cm 78 inch 144x led. 12V/0.6W. 2800K, 4320 LM, CRI>95