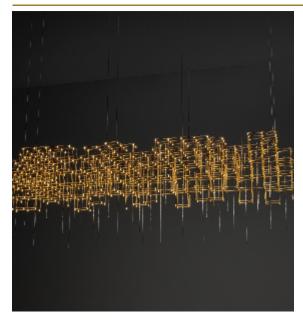

## PARKES SUSPENSION by Jan

Pauwels

All views of the Parkes are different. A-symmetrical but in balance. Modular placed LED circuit boards and tiny metal rods are the only two basic elements of this light fixture. They give the lamp its structure and shape.