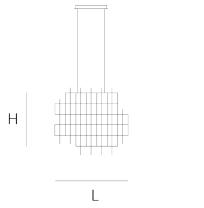

## PARKES SUSPENSION by Jan

Pauwels

All views of the Parkes are different. A-symmetrical but in balance. Modular placed LED circuit boards and tiny metal rods are the only two basic elements of this light fixture. They give the lamp its structure and shape.

W

35 cm 13.8 inch

CABLELENGTH Up to 200 cm 78 inch 144x led. 12V/0.6W. 2800K, 4320 LM, CRI>95