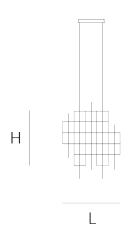

#### **DIMENSIONS**

50 cm 19.7 inch 50 cm 19.7 inch W 50 cm 19.7 inch

#### CANOPY

25 cm 9.8 inch 6 cm 2.4 inch 25 cm 9.8 inch

CABLELENGTH Up to 200 cm 78 inch

103x led. 12V/0.6W. 2800K, 3090 LM, CRI>95

INCLUDED

Yes

FINISH

TYPE.NR Nickel 11-8481-1 11-8481-2 Blackbrass 11-8481-4