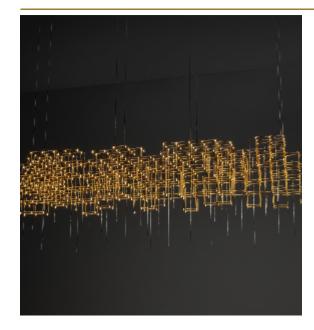

#### Pauwels

All views of the Parkes are different. A-symmetrical but in balance. Modular placed LED circuit boards and tiny metal rods are the only two basic elements of this light fixture. They give the lamp its structure and shape.