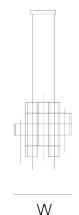

#### **DIMENSIONS**

50 cm 19.7 inch 50 cm 19.7 inch W 50 cm 19.7 inch

#### CANOPY

25 cm 9.8 inch 6 cm 2.4 inch 25 cm 9.8 inch

CABLELENGTH Up to 200 cm 78 inch

103x led. 12V/0.6W. 2800K, 3090 LM, CRI>95

INCLUDED

Yes

FINISH

TYPE.NR Nickel 11-8481-1 11-8481-2 Blackbrass 11-8481-4