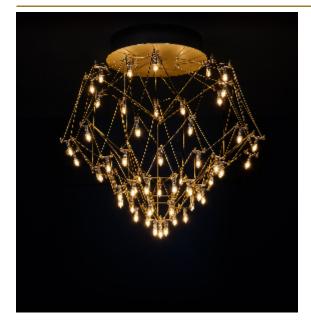

## **NOBILIS CEILINGLAMP**

by Jan Pauwels

A modern reinterpretation of grandma's old ceiling lamp. The E10 lightbulbs and tiny metal rods are the only two basic elements of this light fixture. They give the lamp its shape and structure. Available in 3 finishes and as a ceiling lamp.

DIMENSIONS

Ø 55 cm 21.7 inchH 53 cm 20.9 inch

1 53 CM 20.9 INC

CANOPY

Ø 25 cm 9.8 inchH 5 cm 2 inch

CABLELENGTH
Up to 0 cm 0 inch

IGHTSOURCE

52x led E10, 12V/0.33W, 2600K, 1196 LM

TYPE Ceilinglamp

STANDARD

OPTIONAL 3000K or 3500K led.

TRANSFORMER/DRIVER SCPower KVF-12030-TDW

DIMMING leading and trailing edge

CLASSIFICATION UL no

IP20 yes

**ENERGY LABEL** 

YEAR OF DESIGN 2023

info@quasar.nl www.quasar.nl