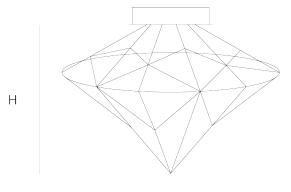

DIMENSIONS

Ø 55 cm 21.7 inchH 53 cm 20.9 inch

1 53 CM 20.9 INC

CANOPY

Ø 25 cm 9.8 inchH 5 cm 2 inch

CABLELENGTH
Up to 0 cm 0 inch

IGHTSOURCE

52x led E10, 12V/0.33W, 2600K, 1196 LM