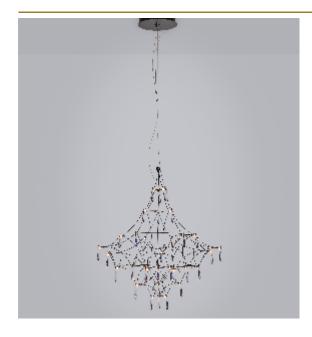

## MIRA SUSPENSION by Jan Pauwels

Asfour crystals are sparkling in this transparent structure. This elegance makes the chandelier timeless. The circuit boards have leds on both sides. 2/3 of the light is going downwards and 1/3 is going upwards.

DIMENSIONS

200 cm 78.7 inch

200 cm 78.7 inch

CANOPY

30 cm 11.8 inch 5.5 cm 2.2 inch

CABLELENGTH Up to 200 cm 78 inch

150x led 12V/0.6W. 2800K, 4500 LM, CRI>95

INCLUDED