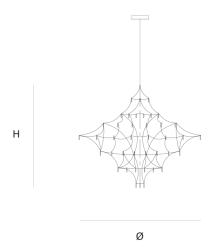

DIMENSIONS

200 cm 78.7 inch

200 cm 78.7 inch

CANOPY

30 cm 11.8 inch 5.5 cm 2.2 inch

CABLELENGTH Up to 200 cm 78 inch

150x led 12V/0.6W. 2800K, 4500 LM, CRI>95

INCLUDED