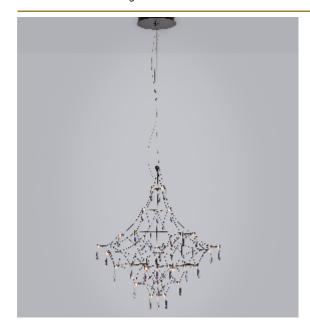

180 cm 70.9 inch 180 cm 70.9 inch

CANOPY

30 cm 11.8 inch 5.5 cm 2.2 inch

CABLELENGTH Up to 200 cm 78 inch

111x led. 12V/0.6W. 2800K, 3330 LM, CRI>95

INCLUDED

Yes

KG KG 190x190x200cm FINISH