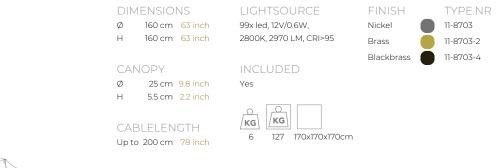

Н

| TYPE               | Suspension                                                                                                                                                                                                     |
|--------------------|----------------------------------------------------------------------------------------------------------------------------------------------------------------------------------------------------------------|
| STANDARD           | Black canopy with cover plate in matching colour of the fixture. Leading and trailing edge<br>dimmable. Nickel, natural brass, blackened natural brass. Brass will turn darker in time and<br>can show stains. |
| OPTIONAL           | 2400K.                                                                                                                                                                                                         |
| TRANSFORMER/DRIVER | SCPower KVF-12060-TDW                                                                                                                                                                                          |
| DIMMING            | leading and trailing edge                                                                                                                                                                                      |
| CLASSIFICATION     | UL no<br>IP20 yes                                                                                                                                                                                              |