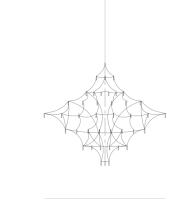

## MIRA SUSPENSION by Jan Pauwels

Asfour crystals are sparkling in this transparent structure. This elegance makes the chandelier timeless. The circuit boards have leds on both sides. 2/3 of the light is going downwards and 1/3 is going upwards.