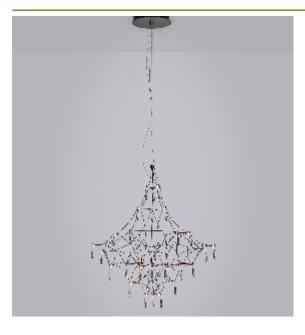

## MIRA SUSPENSION by Jan Pauwels

Asfour crystals are sparkling in this transparent structure. This elegance makes the chandelier timeless. The circuit boards have leds on both sides. 2/3 of the light is going downwards and 1/3 is going upwards.