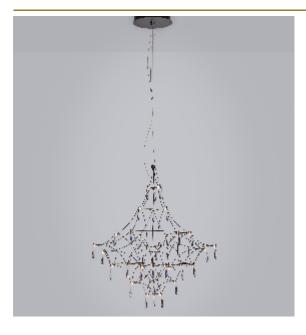

## MIRA SUSPENSION by Jan Pauwels

Asfour crystals are sparkling in this transparent structure. This elegance makes the chandelier timeless. The circuit boards have leds on both sides. 2/3 of the light is going downwards and 1/3 is going upwards.