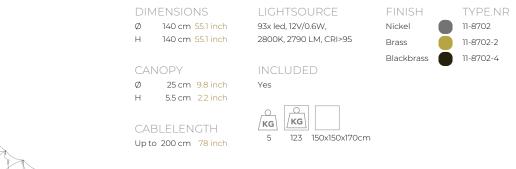

н

| TYPE               | Suspension                                                                                                                                                                                                     |
|--------------------|----------------------------------------------------------------------------------------------------------------------------------------------------------------------------------------------------------------|
| STANDARD           | Black canopy with cover plate in matching colour of the fixture. Leading and trailing edge<br>dimmable. Nickel, natural brass, blackened natural brass. Brass will turn darker in time and<br>can show stains. |
| OPTIONAL           | 2400K.                                                                                                                                                                                                         |
| TRANSFORMER/DRIVER | SCPower KVF-12060-TDW                                                                                                                                                                                          |
| DIMMING            | leading and trailing edge                                                                                                                                                                                      |
| CLASSIFICATION     | UL no<br>IP20 yes                                                                                                                                                                                              |