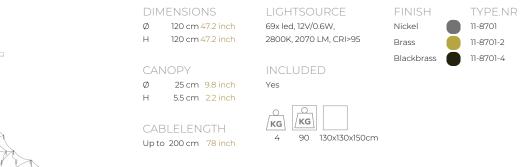

Ø

| TYPE               | Suspension                                                                                                                                                                                                     |
|--------------------|----------------------------------------------------------------------------------------------------------------------------------------------------------------------------------------------------------------|
| STANDARD           | Black canopy with cover plate in matching colour of the fixture. Leading and trailing edge<br>dimmable. Nickel, natural brass, blackened natural brass. Brass will turn darker in time and<br>can show stains. |
| OPTIONAL           | 2400К.                                                                                                                                                                                                         |
| TRANSFORMER/DRIVER | SCPower KVF-12060-TDW                                                                                                                                                                                          |
| DIMMING            | leading and trailing edge                                                                                                                                                                                      |
| CLASSIFICATION     | UL no<br>IP20 yes                                                                                                                                                                                              |