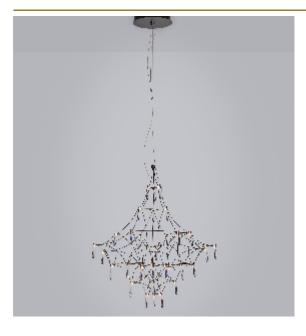

## MIRA SUSPENSION by Jan Pauwels

Asfour crystals are sparkling in this transparent structure. This elegance makes the chandelier timeless. The circuit boards have leds on both sides. 2/3 of the light is going downwards and 1/3 is going upwards.