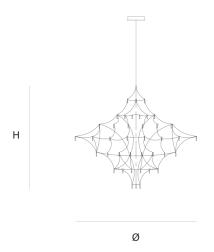

DIMENSIONS

100 cm 39.4 inch 100 cm 39.4 inch

CANOPY

25 cm 9.8 inch 5.5 cm 2.2 inch

CABLELENGTH Up to 200 cm 78 inch

48x led. 12V/0.6W. 2800K, 1440 LM, CRI>95

INCLUDED

Yes