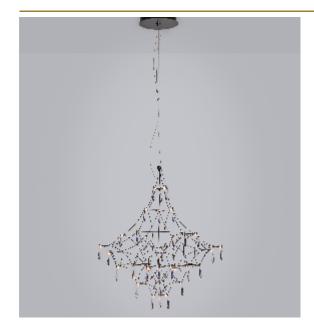

## MIRA SUSPENSION by Jan Pauwels

Asfour crystals are sparkling in this transparent structure. This elegance makes the chandelier timeless. The circuit boards have leds on both sides. 2/3 of the light is going downwards and 1/3 is going upwards.

DIMENSIONS

100 cm 39.4 inch 100 cm 39.4 inch

CANOPY

25 cm 9.8 inch 5.5 cm 2.2 inch

CABLELENGTH Up to 200 cm 78 inch

48x led. 12V/0.6W. 2800K, 1440 LM, CRI>95

INCLUDED

Yes

KG KG 110x110x130cm FINISH

Nickel

Blackbrass

TYPE.NR 11-8700

11-8700-2 11-8700-4

TYPE Suspension

Black canopy with cover plate in matching colour of the fixture. Leading and trailing edge **STANDARD** 

dimmable. Nickel, natural brass, blackened natural brass. Brass will turn darker in time and