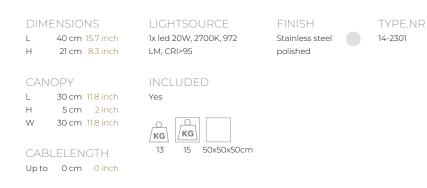

| ТҮРЕ               | Suspension                                                                                                                               |
|--------------------|------------------------------------------------------------------------------------------------------------------------------------------|
| STANDARD           | Black canopy with chrome cover plate. The suspension lamps are not Dimmable. The floor lamp has an integrated dimmer button in the base. |
| OPTIONAL           |                                                                                                                                          |
| TRANSFORMER/DRIVER | Meanwell IDLV-45-24                                                                                                                      |
| DIMMING            | 0-10V/PWM                                                                                                                                |
| CLASSIFICATION     | UL no<br>IP20 yes                                                                                                                        |
| ENERGY LABEL       | led integrated A / A+ / A++                                                                                                              |