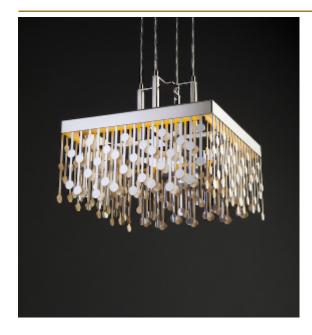

## MELODY SUSPENSION by

Studio Sybille

The Art Deco style and love for music were the inspiration for the designer to create this light. The characteristic stainless steel combined with the gold leaf finish gives a frivolic effect