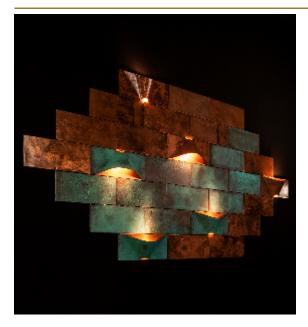

## Johnson

Creating illuminating walls. This Chilean designer was inspired by Chile's most obtainable raw material, copper. Using basic panels and light panels make it possible to create different design configurations according to the easthetical and illuminating need of each space. Installation is easy with metal strips (to be orderd separately) and the standard magnetic mounting system. The wiring also is simple plug and play.

FINISH
Copper
Copper oxydized

TYPE.NR 14-1806 14-1802

Н

L

Wall-lamp

STANDARD

TYPE

**OPTIONAL** 