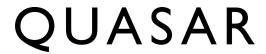

## KENGI BLACK SUSPENSION by Studio Sybille

Inspired by the Physalis Alkekengi plant, with a touch of Art Deco. Organic in look and feel, but strong in detailed construction. The cotton cable reaches for the ceiling, threaded like a branch, reaching for the sun. The finish of each structure is paired with its own coloured cable. The thickness of the cable increases with the size of the fixture. Every Kengi is unique, featuring its own mouth-blown glass ball.