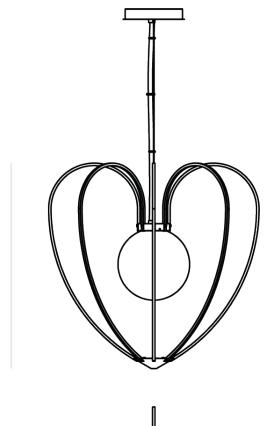

Н

DIMENSIONS LIGHTSOURCE 103 cm 40.6 inch

100 cm 39.4 inch

CANOPY

Ø 30 cm 11.8 inch 5 cm 2 inch

CABLELENGTH

Up to 200 cm 78 inch

1x E27 led (not included)