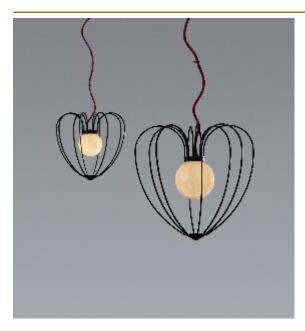

## KENGI BLACK SUSPENSION by Studio Sybille

Inspired by the Physalis Alkekengi plant, with a touch of Art Deco. Organic in look and feel, but strong in detailed construction. The cotton cable reaches for the ceiling, threaded like a branch, reaching for the sun. The finish of each structure is paired with its own coloured cable. The thickness of the cable increases with the size of the fixture. Every Kengi is unique, featuring its own mouth-blown glass ball.