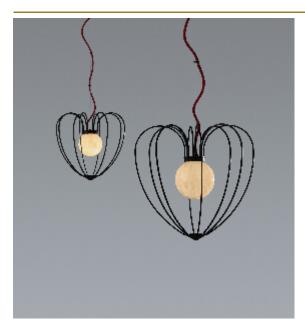

## KENGI BLACK SUSPENSION by Studio Sybille

Inspired by the Physalis Alkekengi plant, with a touch of Art Deco. Organic in look and feel, but strong in detailed construction. The cotton cable reaches for the ceiling, threaded like a branch, reaching for the sun. The finish of each structure is paired with its own coloured cable. The thickness of the cable increases with the size of the fixture. Every Kengi is unique, featuring its own mouth-blown glass ball.

DIMENSIONS

Ø 75 cm 29.5 inchH 71 cm 28 inch

CANOPY

Ø 25 cm 9.8 inchH 5 cm 2 inch

CABLELENGTH

Up to 200 cm 78 inch

LIGHTSOURCE

1x E27 led (not included)

Н

TYPE Suspension

STANDARD Standard colour of the ø15mm cable for the Kengi Black 75 is red.

OPTIONAL Black cable.

Extra cable length per meter.

TRANSFORMER/DRIVER n/a

DIMMING depending bulb used

CLASSIFICATION UL no