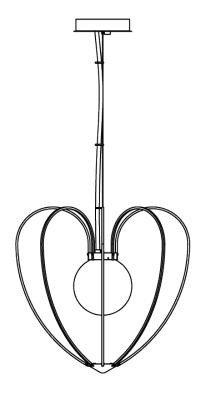

DIMENSIONS

Ø 75 cm 29.5 inchH 71 cm 28 inch

CANOPY

Ø 25 cm 9.8 inchH 5 cm 2 inch

CABLELENGTH

Up to 200 cm 78 inch

LIGHTSOURCE

1x E27 led (not included)

Н

TYPE Suspension

STANDARD Standard colour of the ø15mm cable for the Kengi Black 75 is red.

OPTIONAL Black cable.

Extra cable length per meter.

TRANSFORMER/DRIVER n/a

DIMMING depending bulb used

CLASSIFICATION UL no