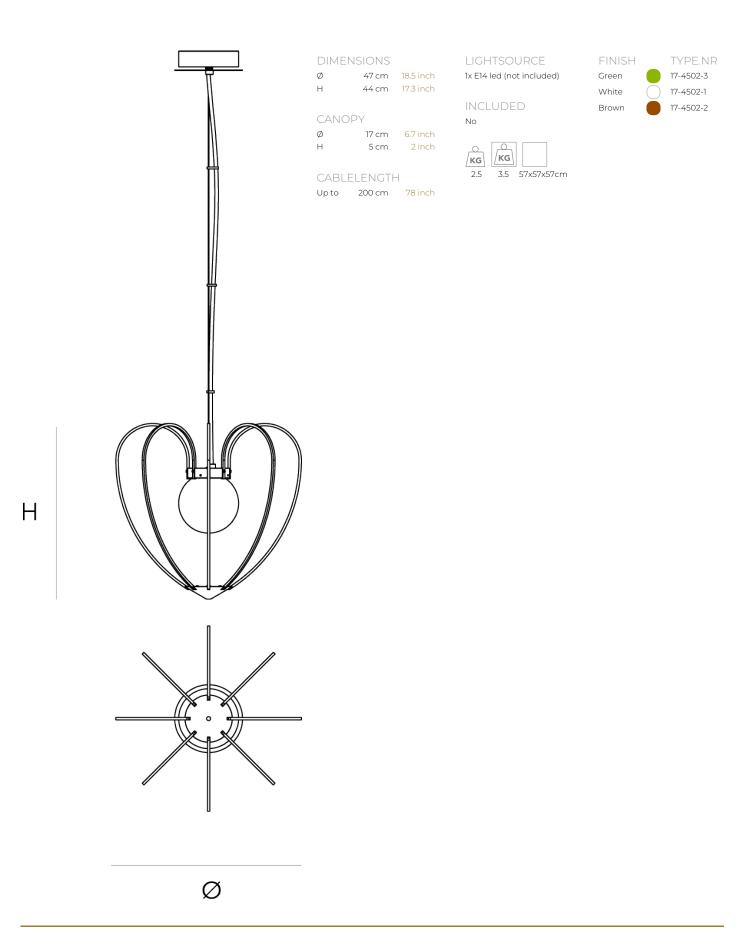

TYPE

Suspension

STANDARD

Standard colour of the ø9mm cable for the Kengi Black 45 is red.

OPTIONAL Black cable.

Extra cable length per meter.

TRANSFORMER/DRIVER n/a

DIMMING depending bulb used

CLASSIFICATION UL no

IP20 yes

ENERGY LABEL n/a

YEAR OF DESIGN 2019