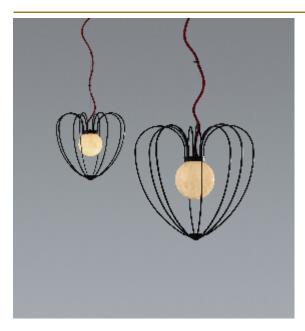

## KENGI BLACK SUSPENSION by Studio Sybille

Inspired by the Physalis Alkekengi plant, with a touch of Art Deco. Organic in look and feel, but strong in detailed construction. The cotton cable reaches for the ceiling, threaded like a branch, reaching for the sun. The finish of each structure is paired with its own coloured cable. The thickness of the cable increases with the size of the fixture. Every Kengi is unique, featuring its own mouth-blown glass ball.

TYPE

Suspension

STANDARD

Standard colour of the ø9mm cable for the Kengi Black 45 is red.

OPTIONAL Black cable.

Extra cable length per meter.

TRANSFORMER/DRIVER n/a

DIMMING depending bulb used