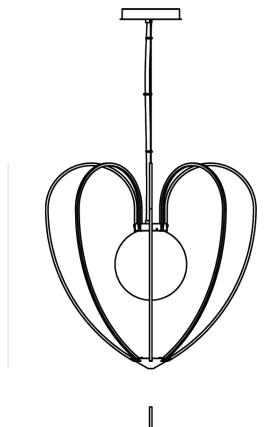

Н

DIMENSIONS 103 cm 40.6 inch

100 cm 39.4 inch

CANOPY

Ø 30 cm 11.8 inch 5 cm 2 inch

CABLELENGTH

Up to 200 cm 78 inch

LIGHTSOURCE

1x E27 led (not included)

INCLUDED

Green White

FINISH

TYPE.NR 17-1001-3

17-1001-1 17-1001-2 Brown

KG 79 110x110x110cm

Ø

TYPE Suspension

STANDARD Standard colour of the ø18mm cable for the Kengi Gold 100 is olive green.

Black cable. OPTIONAL

Extra cable length per meter.

TRANSFORMER/DRIVER n/a

DIMMING depending bulb used

UL no CLASSIFICATION