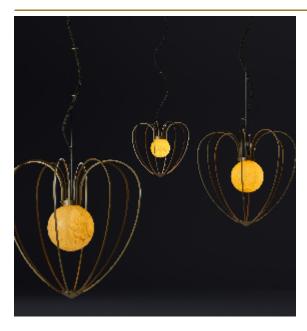

## KENGI GOLD SUSPENSION by Studio Sybille

Inspired by the Physalis Alkekengi plant, with a touch of Art Deco. Organic in look and feel, but strong in detailed construction. The cotton cable reaches for the ceiling, threaded like a branch, reaching for the sun. The finish of each structure is paired with its own coloured cable. The thickness of the cable increases with the size of the fixture. Every Kengi is unique, featuring its own mouth-blown glass ball.