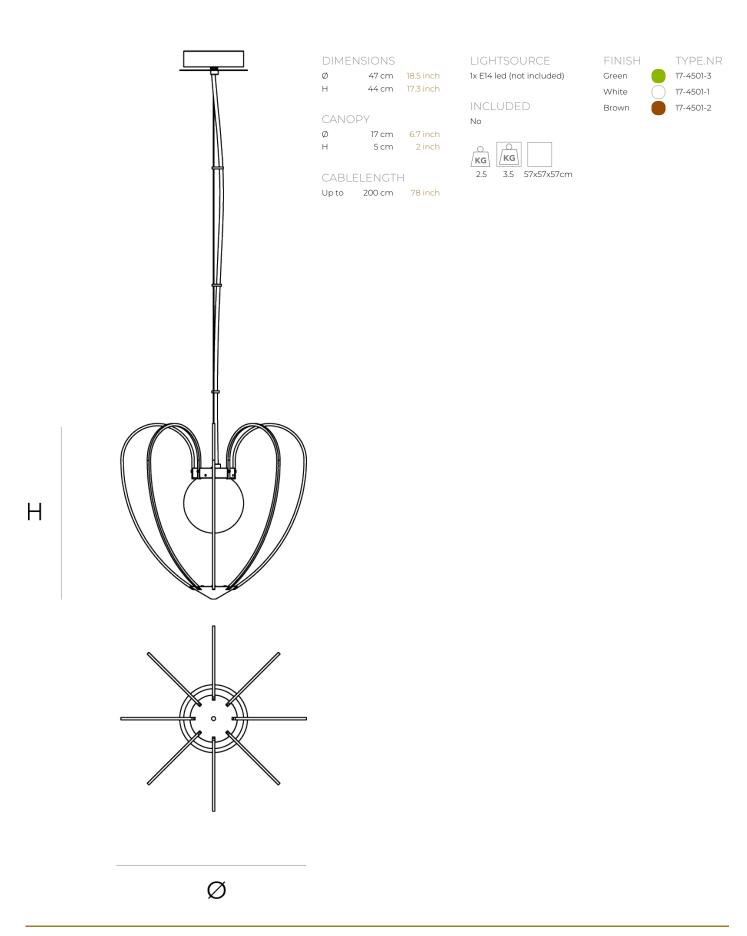

TYPE

Suspension

OPTIONAL Black cable.

Extra cable length per meter.

TRANSFORMER/DRIVER n/a

DIMMING depending bulb used

CLASSIFICATION UL no

IP20 yes

ENERGY LABEL n/a

YEAR OF DESIGN 2019