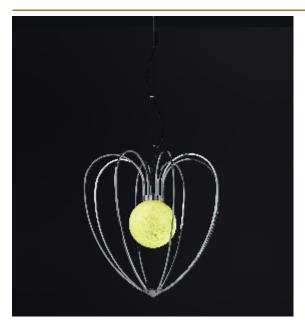

## KENGI SILVER SUSPENSION by Studio Sybille

Inspired by the Physalis Alkekengi plant, with a touch of Art Deco. Organic in look and feel, but strong in detailed construction. The cotton cable reaches for the ceiling, threaded like a branch, reaching for the sun. The finish of each structure is paired with its own coloured cable. The thickness of the cable increases with the size of the fixture. Every Kengi is unique, featuring its own mouth-blown glass ball.

Ø 30 cm 11.8 inch 5 cm

103 cm 40.6 inch

100 cm 39.4 inch

2 inch

DIMENSIONS

CANOPY

Н

Ø

TYPE Suspension

STANDARD Standard colour of the ø18mm cable for the Kengi Silver 100 is antracite.

Black cable. OPTIONAL

Extra cable length per meter.

TRANSFORMER/DRIVER n/a

DIMMING depending bulb used

UL no CLASSIFICATION