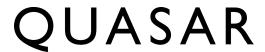

## KENGI SILVER SUSPENSION by Studio Sybille

Inspired by the Physalis Alkekengi plant, with a touch of Art Deco. Organic in look and feel, but strong in detailed construction. The cotton cable reaches for the ceiling, threaded like a branch, reaching for the sun. The finish of each structure is paired with its own coloured cable. The thickness of the cable increases with the size of the fixture. Every Kengi is unique, featuring its own mouth-blown glass ball.

LIGHTSOURCE 1x E27 led (not included)

Green White Brown

FINISH

TYPE.NR 17-1000-3 17-1000-1

17-1000-2

INCLUDED

KG 79 110x110x110cm

CABLELENGTH Up to 200 cm 78 inch

Ø 30 cm 11.8 inch 5 cm

103 cm 40.6 inch

100 cm 39.4 inch

2 inch

DIMENSIONS

CANOPY

Н

Ø