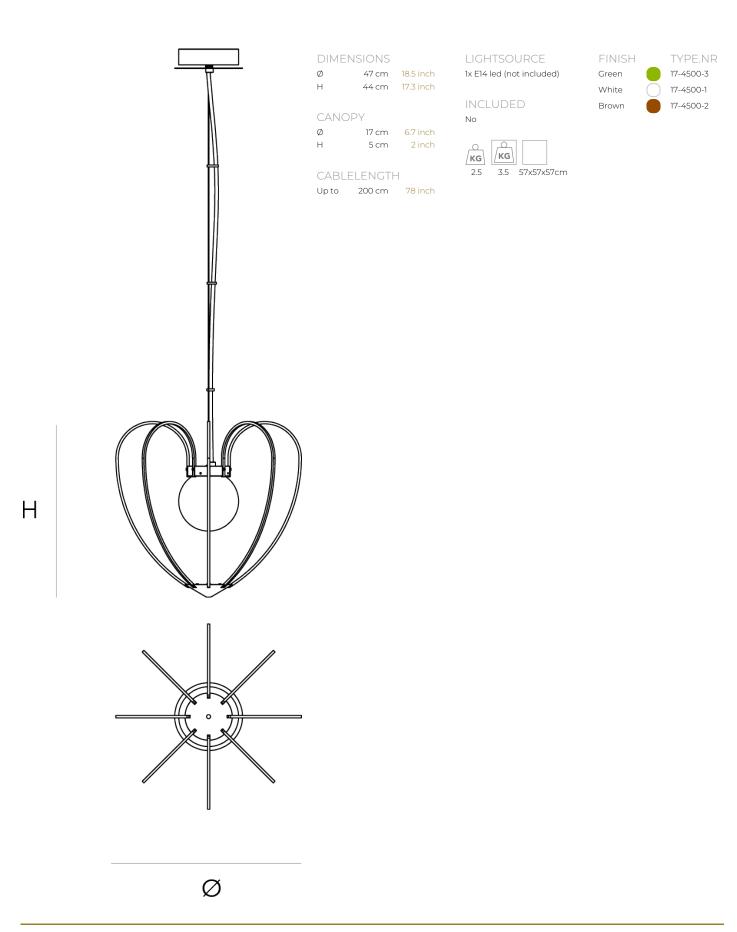

TYPE

Suspension

OPTIONAL Black cable.

Extra cable length per meter.

TRANSFORMER/DRIVER n/a

DIMMING depending bulb used

CLASSIFICATION UL no

IP20 yes

ENERGY LABEL n/a

YEAR OF DESIGN 2019