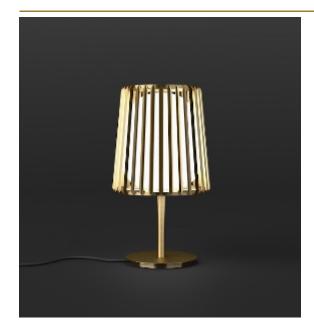

## JULIA TABLELAMP by Daniel

## Becker

A reinterpretation of the classic textile plissé shade. Julia series includes suspensions, chandeliers, wall, floor and table lamps. Each one consists of two shades: the outer is handmade of brass, while the inner is made of translucent glass. Both shades are connected to a classic table lamp in a way that signifies the present archetypal gesture.

Tablelamp

Ø

STANDARD

The fixture is supplied with dim to warm led lamps. The floor and table lamp have a cord switch.

**OPTIONAL** 

TRANSFORMER/DRIVER

DIMMING

n/a