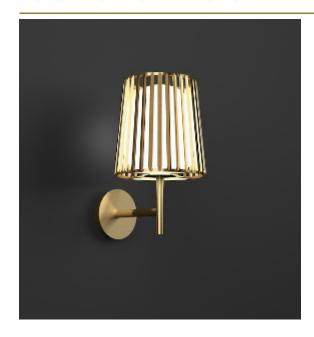

## JULIA WALL-LAMP by Daniel

## Becker

A reinterpretation of the classic textile plissé shade. Julia series includes suspensions, chandeliers, wall, floor and table lamps. Each one consists of two shades: the outer is handmade of brass, while the inner is made of translucent glass. Both shades are connected to a classic table lamp in a way that signifies the present archetypal gesture.

DIMENSIONS

Ø 19 cm 7.5 inchH 35 cm 13.8 inchW 25 cm 9.8 inch

CANOPY

CABLELENGTH
Up to 0 cm 0 inch

LIGHTSOURCE

1x E14 led, 4W, 2000-2900K, 260 LM

INCLUDED

Yes