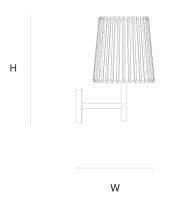

DIMENSIONS

Ø 19 cm 7.5 inchH 35 cm 13.8 inchW 25 cm 9.8 inch

CANOPY

CABLELENGTH
Up to 0 cm 0 inch

LIGHTSOURCE

1x E14 led, 4W, 2000-2900K, 260 LM

INCLUDED

Yes