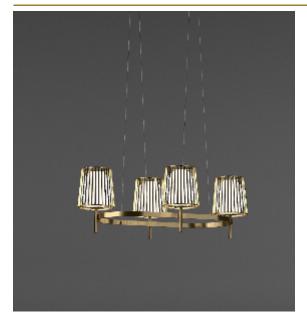

# **JULIA OVAL SUSPENSION**

#### by Daniel Becker

A reinterpretation of the classic textile plissé shade. Julia series includes suspensions, chandeliers, wall, floor and table lamps. Each one consists of two shades: the outer is handmade of brass, while the inner is made of translucent glass. Both shades are connected to a classic table lamp in a way that signifies the present archetypal gesture.

#### CANOPY

17 cm 6.7 inch 5 cm 2 inch

Up to 200 cm 78 inch

8x E14 led. 4W. 2000-2900K, 2080 LM