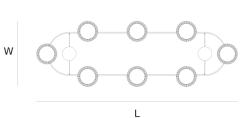

185 cm 72.8 inch 35 cm 13.8 inch W 60 cm 23.6 inch

#### CANOPY

17 cm 6.7 inch 5 cm 2 inch

Up to 200 cm 78 inch

8x E14 led. 4W. 2000-2900K, 2080 LM