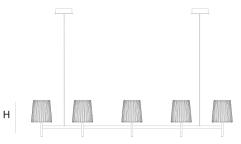

185 cm 72.8 inch 35 cm 13.8 inch W 60 cm 23.6 inch

#### CANOPY

17 cm 6.7 inch 5 cm 2 inch

Up to 200 cm 78 inch

8x E14 led. 4W. 2000-2900K, 2080 LM