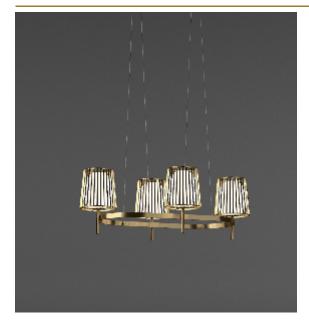

## **JULIA OVAL SUSPENSION**

#### by Daniel Becker

A reinterpretation of the classic textile plissé shade. Julia series includes suspensions, chandeliers, wall, floor and table lamps. Each one consists of two shades: the outer is handmade of brass, while the inner is made of translucent glass. Both shades are connected to a classic table lamp in a way that signifies the present archetypal gesture.

130 cm 51.2 inch 35 cm 13.8 inch W 60 cm 23.6 inch

CANOPY

17 cm 6.7 inch 5 cm 2 inch

Up to 200 cm 78 inch

6x E14 led. 4W. 2000-2900K, 1560 LM

INCLUDED

Yes

KG KG