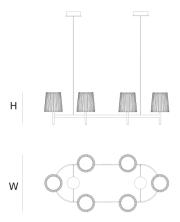

130 cm 51.2 inch 35 cm 13.8 inch W 60 cm 23.6 inch

CANOPY

17 cm 6.7 inch 5 cm 2 inch

Up to 200 cm 78 inch

6x E14 led. 4W. 2000-2900K, 1560 LM

INCLUDED

Yes

KG KG