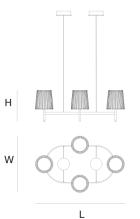

#### DIMENSIONS FINISH TYPE.NR 4x E14 led. 4W. 2000-L 100 cm 39.4 inch Chrome plated 14-16009 35 cm 13.8 inch 2900K, 1040 LM Н Brass 14-16009-2 W 60 cm 23.6 inch INCLUDED CANOPY Yes Ø 17 cm 6.7 inch Н 5 cm 2 inch O KG O KG CABLELENGTH Up to 200 cm 78 inch