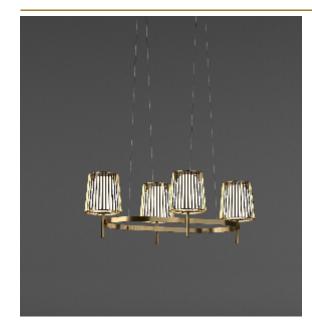

## JULIA OVAL SUSPENSION

by Daniel Becker

A reinterpretation of the classic textile plissé shade. Julia series includes suspensions, chandeliers, wall, floor and table lamps. Each one consists of two shades: the outer is handmade of brass, while the inner is made of translucent glass. Both shades are connected to a classic table lamp in a way that signifies the present archetypal gesture.

#### DIMENSIONS FINISH TYPE.NR 4x E14 led. 4W. 2000-L 100 cm 39.4 inch Chrome plated 14-16009 35 cm 13.8 inch 2900K, 1040 LM Н Brass 14-16009-2 W 60 cm 23.6 inch INCLUDED CANOPY Yes Ø 17 cm 6.7 inch Н 5 cm 2 inch O KG O KG CABLELENGTH Up to 200 cm 78 inch