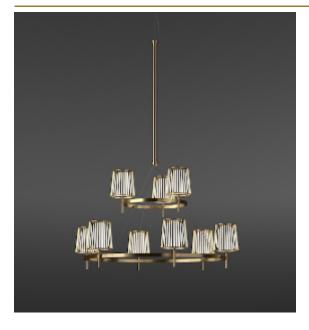

## **JULIA DOUBLE** SUSPENSION by Daniel Becker

A reinterpretation of the classic textile plissé shade. Julia series includes suspensions, chandeliers, wall, floor and table lamps. Each one consists of two shades: the outer is handmade of brass, while the inner is made of translucent glass. Both shades are connected to a classic table lamp in a way that signifies the present archetypal gesture.

160 cm 63 inch 185 cm 72.8 inch

CANOPY

17 cm 6.7 inch 5 cm 2 inch

CABLELENGTH Up to 300 cm 118 inch

15x E14 led. 4W. 2000-2900K, 3900 LM

INCLUDED

Yes

KG KG 85 180x180x70cm FINISH TYPE.NR Chrome plated

14-16011 14-16011-2

TYPE Suspension

The fixture is supplied with dim to warm led lamps. Black canopy with cover plate in STANDARD

matching colour of the fixture.

**OPTIONAL** 

Н

TRANSFORMER/DRIVER n/a

DIMMING led dimmer