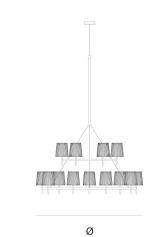

160 cm 63 inch 185 cm 72.8 inch

CANOPY

17 cm 6.7 inch 5 cm 2 inch

CABLELENGTH Up to 300 cm 118 inch

15x E14 led. 4W. 2000-2900K, 3900 LM

INCLUDED

Yes

KG KG 85 180x180x70cm FINISH TYPE.NR Chrome plated

14-16011 14-16011-2

TYPE Suspension

The fixture is supplied with dim to warm led lamps. Black canopy with cover plate in STANDARD

matching colour of the fixture.

**OPTIONAL** 

Н

TRANSFORMER/DRIVER n/a

DIMMING led dimmer