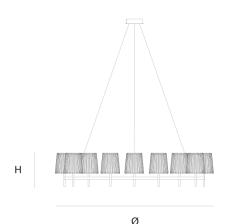

160 cm 63 inch 35 cm 13.8 inch

CANOPY

17 cm 6.7 inch 5 cm 2 inch

CABLELENGTH Up to 200 cm 78 inch

9x E14 led. 4W. 2000-2900K, 2340 LM

INCLUDED

Yes

FINISH

Chrome plated

TYPE.NR 14-16008

14-16008-2

TYPE Suspension

The fixture is supplied with dim to warm led lamps. Black canopy with cover plate in STANDARD

matching colour of the fixture.

**OPTIONAL** 

TRANSFORMER/DRIVER n/a