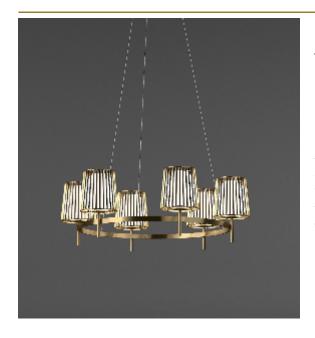

## **JULIA SINGLE** SUSPENSION by Daniel Becker

A reinterpretation of the classic textile plissé shade. Julia series includes suspensions, chandeliers, wall, floor and table lamps. Each one consists of two shades: the outer is handmade of brass, while the inner is made of translucent glass. Both shades are connected to a classic table lamp in a way that signifies the present archetypal gesture.

160 cm 63 inch 35 cm 13.8 inch

CANOPY

17 cm 6.7 inch 5 cm 2 inch

CABLELENGTH Up to 200 cm 78 inch

9x E14 led. 4W. 2000-2900K, 2340 LM

INCLUDED

Yes

FINISH

Chrome plated

TYPE.NR 14-16008

14-16008-2

TYPE Suspension

The fixture is supplied with dim to warm led lamps. Black canopy with cover plate in STANDARD

matching colour of the fixture.

**OPTIONAL** 

TRANSFORMER/DRIVER n/a