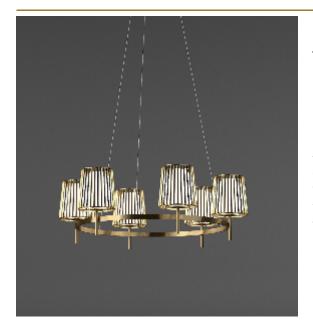

## JULIA SINGLE SUSPENSION by Daniel Becker

A reinterpretation of the classic textile plissé shade. Julia series includes suspensions, chandeliers, wall, floor and table lamps. Each one consists of two shades: the outer is handmade of brass, while the inner is made of translucent glass. Both shades are connected to a classic table lamp in a way that signifies the present archetypal gesture.

DIMENSIONS

Ø 130 cm 51.2 inch H 35 cm 13.8 inch

33 CITT 13.6 ITICIT

CANOPY

Ø 17 cm 6.7 inchH 5 cm 2 inch

CABLELENGTH
Up to 200 cm 78 inch

LIGHTSOURCE INCLUDED

KG