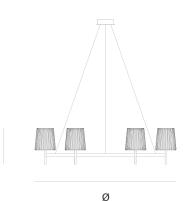

DIMENSIONS

Ø 130 cm 51.2 inch H 35 cm 13.8 inch

33 CITT 13.6 ITICIT

CANOPY

Ø 17 cm 6.7 inchH 5 cm 2 inch

CABLELENGTH
Up to 200 cm 78 inch

LIGHTSOURCE INCLUDED

KG