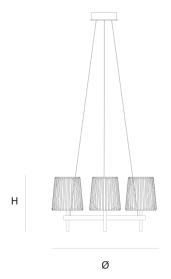

DIMENICIONIC

Ø 70 cm 27.6 inch

H 35 cm 13.8 inch

CANOPY

Ø 17 cm 6.7 inchH 5 cm 2 inch

CABLELENGTH
Up to 200 cm 78 inch

LIGHTSOURCE

3x E14 led, 4 W, 2000-2900K, , 780 LM