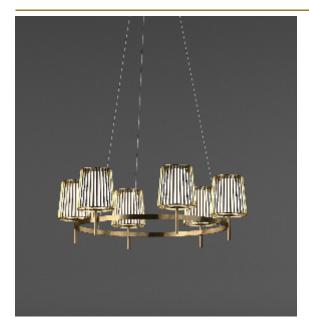

## JULIA SINGLE SUSPENSION by Daniel Becker

A reinterpretation of the classic textile plissé shade. Julia series includes suspensions, chandeliers, wall, floor and table lamps. Each one consists of two shades: the outer is handmade of brass, while the inner is made of translucent glass. Both shades are connected to a classic table lamp in a way that signifies the present archetypal gesture.