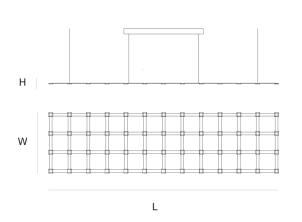

## Product data sheet

Date: January 22nd 2025

# QUASAR



## FRAME SUSPENSION by Jan

#### Pauwels

Strong & characteristic light frame. LED circuit boards and tiny metal rods are the only two basic elements of this light fixture. They give the fixture its structure and shape. The square circuit boards have leds on both sides. 2/3 of the light goes down and 1/3 goes up



DIMENSIONS

L 165 cm 65 inch H 1.5 cm 0.6 inch W 43.5 cm 17.1 inch

#### CANOPY

L 60 cm 23.6 inch H 6 cm 2.4 inch W 16 cm 6.3 inch

CABLELENGTH Up to 200 cm 78 inch LIGHTSOURCE

52x led, 12V/1.2W, 2800K, 3120 LM

INCLUDED

Yes

KG KG 170x5lxl3cm

FINISH

Nickel

TYPE.NR
14-2502
14-2502-2

Brass 14-2502-2 Blackbrass 14-2502-4

TYPE Suspension

STANDARD

OPTIONAL 2400K.

TRANSFORMER/DRIVER SCPower KVF-12100-TDW

DIMMING leading and trailing edge

CLASSIFICATION UL no IP20 yes

**ENERGY LABEL** 

### Quasar Holland BV®

Burgstraat 2 4283GG Giessen The Netherlands T. + 31 - (0)183 - 447887 info@quasar.nl www.quasar.nl