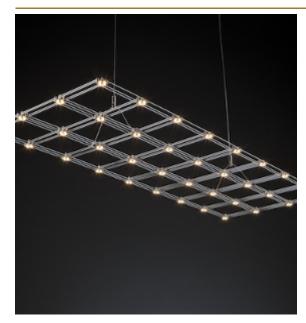

#### Pauwels

Strong & characteristic light frame. LED circuit boards and tiny metal rods are the only two basic elements of this light fixture. They give the fixture its structure and shape. The square circuit boards have leds on both sides. 2/3 of the light goes down and 1/3 goes up