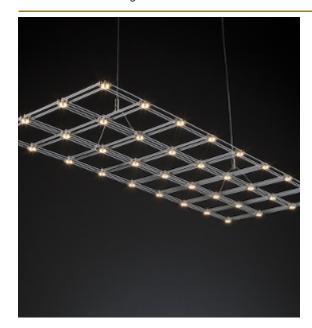

### Pauwels

Strong & characteristic light frame. LED circuit boards and tiny metal rods are the only two basic elements of this light fixture. They give the fixture its structure and shape. The square circuit boards have leds on both sides. 2/3 of the light goes down and 1/3 goes up

### DIMENSIONS

111 cm 43.7 inch 1.5 cm 0.6 inch W 43.5 cm 17.1 inch