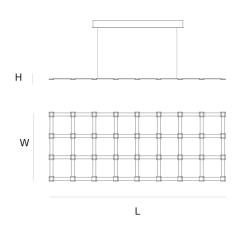

# Product data sheet

Date: January 22nd 2025





# FRAME SUSPENSION by Jan

### Pauwels

Strong & characteristic light frame. LED circuit boards and tiny metal rods are the only two basic elements of this light fixture. They give the fixture its structure and shape. The square circuit boards have leds on both sides. 2/3 of the light goes down and 1/3 goes up



### DIMENSIONS

111 cm 43.7 inch 1.5 cm 0.6 inch W 43.5 cm 17.1 inch

#### CANOPY

60 cm 23.6 inch 6 cm 2.4 inch 16 cm 6.3 inch

## CABLELENGTH

Up to 200 cm 78 inch

36x led, 12V/1.2W, 2800K, 2160 LM

INCLUDED

Yes

KG KG 122x55x13cm FINISH

Blackbrass

TYPE.NR Nickel

14-2500 14-2500-2 14-2500-4

TYPE Suspension

STANDARD

2400K. **OPTIONAL** 

TRANSFORMER/DRIVER SCPower KVF-12060-TDW

DIMMING leading and trailing edge

UL no CLASSIFICATION IP20 yes

**ENERGY LABEL** 

## Quasar Holland BV®

Burgstraat 2 4283GG Giessen The Netherlands T. + 31 - (0)183 - 447887 info@quasar.nl www.quasar.nl