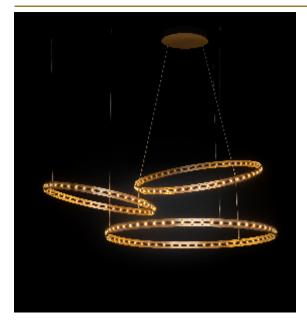

## ECLIPSE COMPOSITION SUSPENSION by Jan Pauwels

The circle of light. Versatile rings that allow you to create the composition you like. Thanks to the freedom of number, size, distance and angle between the rings, each installation will be unique. The Eclipse with its chip on board LEDS has a different look and feel then the Citadel.

DIMENSIONS

Ø 200 cm 78.7 inchH 5 cm 2 inch

CANOPY

CABLELENGTH
Up to 0 cm 59 inch

LIGHTSOURCE

126x led, 12V/0.6W, 2800K, 3780 LM, CRI>90

INCLUDED Yes

yes